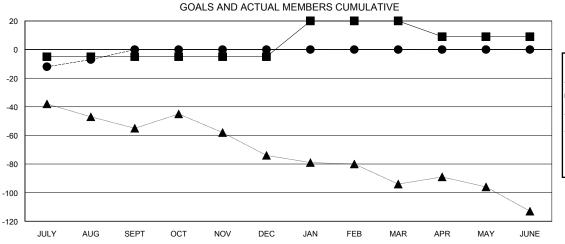

## LOCATION ILLINOIS

 $\mathsf{GMT}\;\mathsf{CA}\;1$ 

|                       |                  | Clubs     |                  |                       |               |                    | Members                             |                    |                  |
|-----------------------|------------------|-----------|------------------|-----------------------|---------------|--------------------|-------------------------------------|--------------------|------------------|
| RESULTS FOR 2015-2016 |                  |           |                  | RESULTS FOR 2015-2016 |               |                    |                                     |                    |                  |
| QUARTER               | NEW CLUB<br>GOAL | NEW CLUBS | DROPPED<br>CLUBS | NET<br>GAIN/LOSS      | QUARTER       | NEW MEMBER<br>GOAL | CHARTER AND<br>NEW MEMBERS<br>ADDED | DROPPED<br>MEMBERS | NET<br>GAIN/LOSS |
| JULY/AUG/SEPT         | 0                | 0         | 0                | 0                     | JULY/AUG/SEPT | -5                 | 30                                  | 37                 | -7               |
| OCT/NOV/DEC           | 0                | 0         | 0                | 0                     | OCT/NOV/DEC   | 0                  | 0                                   | 0                  | 0                |
| JAN/FEB/MAR           | 1                | 0         | 0                | 0                     | JAN/FEB/MAR   | 25                 | 0                                   | 0                  | 0                |
| APR/MAY/JUNE          | 0                | 0         | 0                | 0                     | APR/MAY/JUNE  | -11                | 0                                   | 0                  | 0                |

## GOALS AND ACTUAL NEW CLUBS CUMULATIVE

| <b>-</b> | CURRENT | YEAR GOA | LS FOR NEW |
|----------|---------|----------|------------|
| ІЕМВ     | ERS     |          |            |

CURRENT YEAR ACTUAL MEMBERS

- LAST YEAR ACTUAL MEMBERS

| DROPPED CLUBS: 0              |              | 16 CLUBS OF 63 ADDED 1 OR MORE<br>NEW MEMBERS | GENDER DISTRIBUTION  MALE 1,876 (80.45% |              |
|-------------------------------|--------------|-----------------------------------------------|-----------------------------------------|--------------|
| DROPPED MEMBERS               |              |                                               | FEMALE                                  | 456 (19.55%) |
| DECEASED CLUB CANCELLED OTHER | 5<br>0<br>32 | CLICK HERE FOR HEALTH ASSESSMENT DATA         | FAMILY UNIT MEMBERS HEAD OF HOUSEHOLD   |              |
| TOTAL                         | 37           |                                               | NON-HEAD OF HOUSEHOL                    | D            |